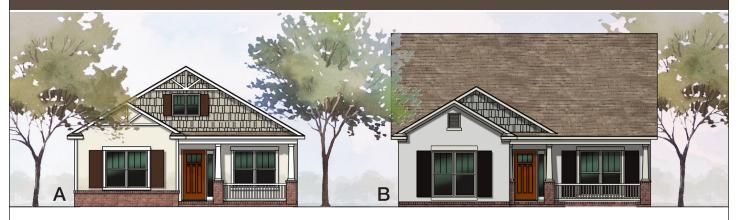

## THE WILLOW:

*Classic Craftsman Style Homes in a Historic Alcoa Neighborhood* 

- Vinyl Single-Hung Windows
- Cedar Shake and Board & Batten Accent Siding
- 30-year Dimensional Roof Shingles
- Carriage Style, Insulated Garage Doors w/2 Remotes
- Exterior Light Fixtures
- 5" Metal Gutters
- Fiberglass Stained or Painted Front Door
- 9' Ceilings on Main Floor (8' on Second Floor)
- 50 Gallon Water Heater
- Digital Thermostat HVAC System
- Laminate Hardwood Flooring in Main Living Areas
- Carpet w/8 lb. Padding in Bedrooms
- Whirlpool Stainless Steel Range
- Self-Cleaning Oven, Microwave, and Dishwasher
- Stainless Steel Under-mount Kitchen Sink
- Granite Kitchen Countertops
- Sussex Flat Panel Cabinetry
- Kichler Lighting Fixtures Nickel or Bronze
- Vinyl Closet Shelving
- Cable/Phone Outlets in Family Room and Bedrooms
- Two Hose Bibs