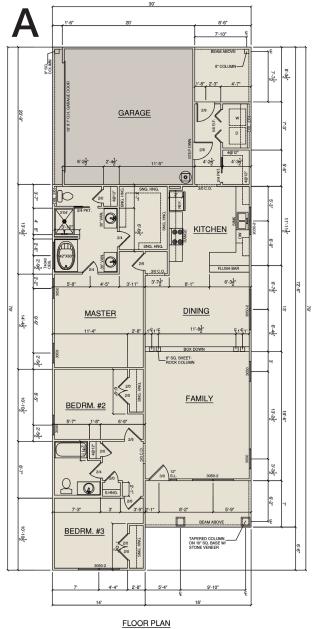

## THE WILLOW:

*Classic Craftsman Style Homes in a Historic Alcoa Neighborhood* 

- Vinyl Single-Hung Windows
- Cedar Shake and Board & Batten Accent Siding
- 30-year Dimensional Roof Shingles
- Carriage Style, Insulated Garage Doors w/2 Remotes
- Exterior Light Fixtures
- 5" Metal Gutters
- Fiberglass Stained or Painted Front Door
- 9' Ceilings on Main Floor (8' on Second Floor)
- 50 Gallon Water Heater
- Digital Thermostat HVAC System
- Laminate Hardwood Flooring in Main Living Areas
- Carpet w/8 lb. Padding in Bedrooms
- Whirlpool Stainless Steel Range
- Self-Cleaning Oven, Microwave, and Dishwasher
- Stainless Steel Under-mount Kitchen Sink
- Granite Kitchen Countertops
- Sussex Flat Panel Cabinetry
- Kichler Lighting Fixtures Nickel or Bronze
- Vinyl Closet Shelving
- Cable/Phone Outlets in Family Room and Bedrooms
- Two Hose Bibs